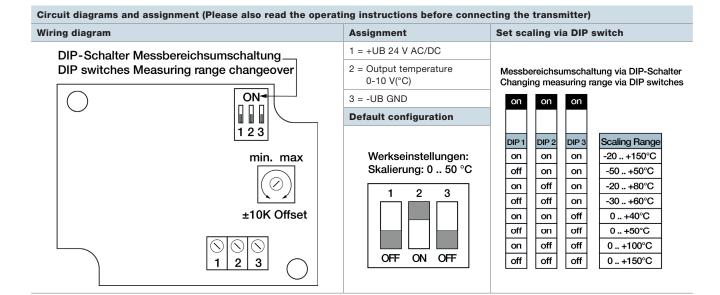

### **General information**

| Measuring range       | multi-range switching with 8 switchable measuring ranges Operating range: -30 $^{\circ}$ C to 70 $^{\circ}$ C with manual zero point correction (± 10 K) |
|-----------------------|----------------------------------------------------------------------------------------------------------------------------------------------------------|
| Sensor                | Pt1000, DIN EN 60751, Class B                                                                                                                            |
| Temperature deviation | typically ± 0.2 K at +25 °C                                                                                                                              |
| Load resistance       | RI > 5 kOhm                                                                                                                                              |
| Process connection    | by screws                                                                                                                                                |
|                       |                                                                                                                                                          |