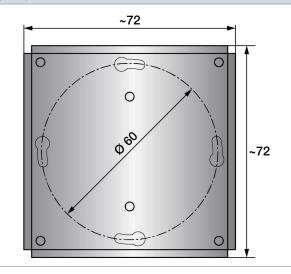

Wall mounting or on flush-mounted box, Ø 55 mm, bottom part with 4-hole, for mounting on vertically or horizontally installed flush-mounted boxes for cable entry at the rear, with predetermined breaking point for cable entry at the top/ bottom for surface-mounted units.

#### **Drilling template**