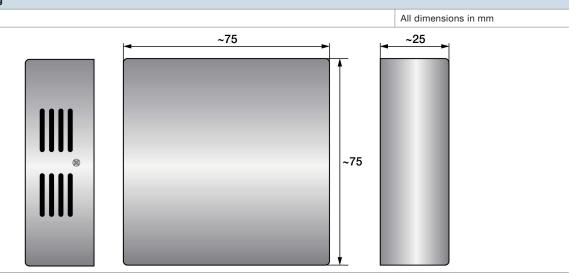

| Housing                 |                                                                   |
|-------------------------|-------------------------------------------------------------------|
| Material                | Stainless steel 1.4301   SUS 304                                  |
| Dimensions (L/W/H) (mm) | 75 x 75 x 25                                                      |
| Color                   | not specified                                                     |
| Electrical connection   | 0.14 - 1.5 mm <sup>2</sup> , via screw terminals on circuit board |

### **Technical drawing**