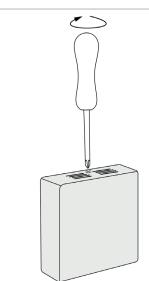

#### Important assembly instructions

For an accurate measurement of the room temperature, it is important to consider the temperature dynamics in the room. Air circulation should only take place through the openings in the housing cover. Therefore, the transmitter should be installed away from objects or obstacles that shield air movement. Please also be sure to avoid uncontrolled air currents (draughts) by installing near doors or windows. In addition, the transmitter should not be mounted on the colder outside wall.