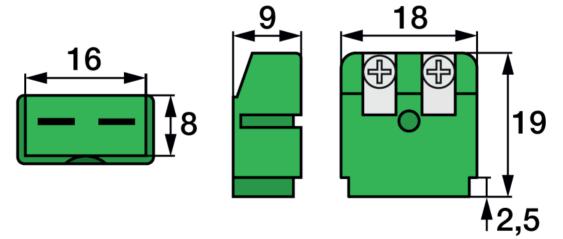

| Technical details           |                                                                                    |
|-----------------------------|------------------------------------------------------------------------------------|
| Suitable for                | Type K, NiCr-Ni (green according to DIN EN 60584)                                  |
| Perm. range °C              | max. 220 °C                                                                        |
| Housing                     | Glass fiber filled plastic                                                         |
| Conductor diameter          | Clamps up to 0,6 mm Ø, fast connection by means of shear clamps                    |
| Reverse polarity protection | due to different contact pin widths, polarity markings next to the terminal screws |
| Panel cutout (mm)           | 8,1 x 16,1                                                                         |
| Board thickness (mm)        | 2,5                                                                                |
| Bushing                     | spring loaded, orginial thermocouple materials                                     |
| Length (mm)                 | 18                                                                                 |
| Width (mm)                  | 9                                                                                  |
| Height (mm)                 | 19                                                                                 |
| Scope of delivery           | Mini-TC built-in coupling type K for panels gn, packed in PE bag                   |

## **Technical drawing**