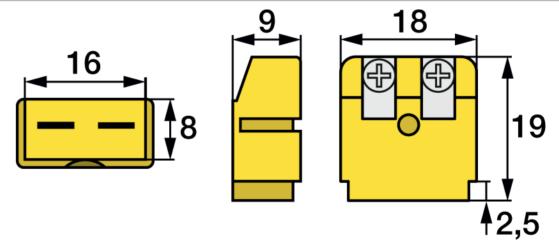

| Technical details           |                                                                                    |
|-----------------------------|------------------------------------------------------------------------------------|
| Suitable for                | Type K, NiCr-Ni (yellow according to ANSI)                                         |
| Perm. range °C              | max. 220 °C                                                                        |
| Housing                     | Glass fiber filled plastic                                                         |
| Conductor diameter          | Clamps up to 0,6 mm Ø, fast connection by means of shear clamps                    |
| Reverse polarity protection | due to different contact pin widths, polarity markings next to the terminal screws |
| Panel cutout (mm)           | 8,1 x 16,1                                                                         |
| Board thickness (mm)        | 2,5                                                                                |
| Bushing                     | spring loaded, orginial thermocouple materials                                     |
| Length (mm)                 | 18                                                                                 |
| Width (mm)                  | 9                                                                                  |
| Height (mm)                 | 19                                                                                 |
| Scope of delivery           | Mini-TC built-in coupling type K for panels ye, packed in PE bag                   |

## **Technical drawing**

Please find our whole temperature probe and transmitter portfolio in our webshop at: www.testo-sensor.shop