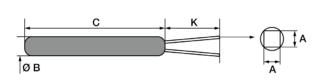

is include their long-term stability, the large measuring range and their high measuring accuracy. According to IEC 751 / EN 806751, this Pt100 has accuracy class 1/10 B and a measuring range of 0  $^{\circ}$ C to +100  $^{\circ}$ C.



| Technical data  |                                                                                       |
|-----------------|---------------------------------------------------------------------------------------|
| Sensor Type     | Pt100                                                                                 |
| Accuracy        | 1/10 Class B according to IEC 751 / EN 60751 dT = $\pm$ (1/10 · (0,30 °C + 0,005 t )) |
| Measuring range | ±0 °C to +100 °C                                                                      |

## Technical drawing



A: 0,35 B: 2 C: 15 K: 6 ±1 in mm