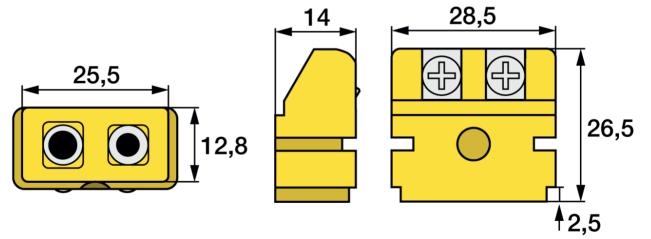

## **Technical drawing**

## Article no.: 809130 2001

TC built-in coupling type K for panels ye is made of Glass fiber filled plastic. Perm. range °C up to max. 220 °C. Suitable for Type K, NiCr-Ni (yellow according to ANSI).

| Technical details           |                                                                                    |
|-----------------------------|------------------------------------------------------------------------------------|
| Suitable for                | Type K, NiCr-Ni (yellow according to ANSI)                                         |
| Perm. range °C              | max. 220 °C                                                                        |
| Housing                     | Glass fiber filled plastic                                                         |
| Conductor diameter          | Clamps up to 1,6 mm Ø, fast connection by means of shear clamps                    |
| Reverse polarity protection | due to different contact pin widths, polarity markings next to the terminal screws |
| Panel cutout (mm)           | 12,9 x 25,5                                                                        |
| Board thickness (mm)        | 2,5                                                                                |
| Bushing                     | spring loaded, orginial thermocouple materials                                     |
| Length (mm)                 | 28,5                                                                               |
| Width (mm)                  | 14                                                                                 |
| Height (mm)                 | 26,5                                                                               |
| Scope of delivery           | TC built-in coupling type K for panels ye, packed in PE bag                        |