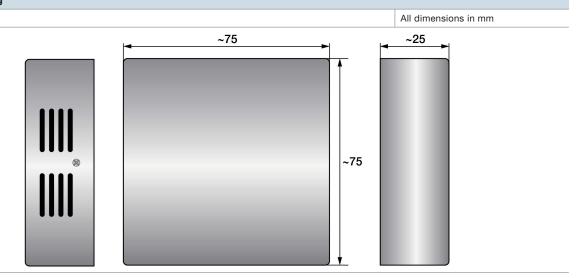

#### **Technical drawing**

| Housing                 |                                                                   |
|-------------------------|-------------------------------------------------------------------|
| Material                | Stainless steel 1.4301   SUS 304                                  |
| Dimensions (L/W/H) (mm) | 75 x 75 x 25                                                      |
| Color                   | not specified                                                     |
| Electrical connection   | 0.14 - 1.5 mm <sup>2</sup> , via screw terminals on circuit board |