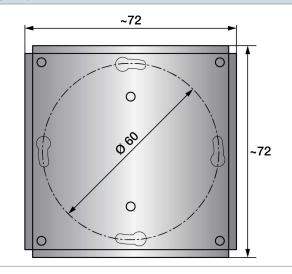

#### **Drilling template**

Wall mounting or on flush-mounted box, Ø 55 mm, bottom part with 4-hole, for mounting on vertically or horizontally installed flush-mounted boxes for cable entry at the rear, with predetermined breaking point for cable entry at the top/ bottom for surface-mounted units.