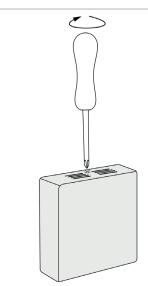

#### Important assembly instructions

For an accurate measurement of the room temperature, it is important to consider the temperature dynamics in the room. Air circulation should only take place through the openings in the housing cover. Therefore, the transmitter should be installed away from objects or obstacles that shield air movement. Please also be sure to avoid uncontrolled air currents (draughts) by installing near doors or windows. In addition, the transmitter should not be mounted on the colder outside wall.