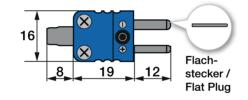

| Technische Daten            |                                                           |
|-----------------------------|-----------------------------------------------------------|
| Suitable for                | Type L, Fe-CuNi (blue according to DIN 43710 (withdrawn)) |
| Dimension (L/W/H)           | 19 / 16 /8                                                |
| Perm. range °C              | max. 220°C                                                |
| Housing                     | Glass fiber filled plastic                                |
| Conductor diameter          | Clamps up to 0.6 mm Ø, max. cable diameter 4.5 mm         |
| Electrical connection       | from solid material, original thermocouple materials      |
| Reverse polarity protection | due to different contact pin diameters                    |
| Scope of delivery           | Mini-TC connector type L, packed in PE bag                |