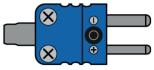

## Artikelnr.: 809140 5000

Mini-TC connector type L with glass fiber filled plastic housing. Perm. range °C to max. 220°C. Suitable for thermocouple Type L, Fe-CuNi (blue according to DIN 43710 (withdrawn)).

| Technische Daten            |                                                           |
|-----------------------------|-----------------------------------------------------------|
| Suitable for                | Type L, Fe-CuNi (blue according to DIN 43710 (withdrawn)) |
| Dimension (L/W/H)           | 19 / 16 /8                                                |
| Perm. range °C              | max. 220°C                                                |
| Housing                     | Glass fiber filled plastic                                |
| Conductor diameter          | Clamps up to 0.6 mm Ø, max. cable diameter 4.5 mm         |
| Electrical connection       | from solid material, original thermocouple materials      |
| Reverse polarity protection | due to different contact pin diameters                    |
| Scope of delivery           | Mini-TC connector type L, packed in PE bag                |