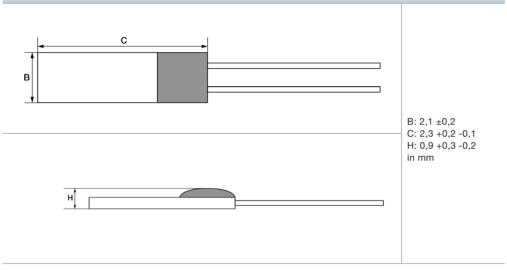

ly used measuring elements in industrial temperature measurement technology. The reasons for this include their long-term stability, the large measuring range and their high measuring accuracy. According to IEC 751 / EN 806751, this Pt100 has accuracy class B and a measuring range of -50 °C to +400 °C.



| Technical data  |                                                                         |
|-----------------|-------------------------------------------------------------------------|
| Sensor Type     | Pt100                                                                   |
| Accuracy        | Class B according to IEC 751 / EN 60751 dT = $\pm$ (0,30 °C + 0,005 t ) |
| Measuring range | -50 °C to +400 °C                                                       |

## Technical drawing