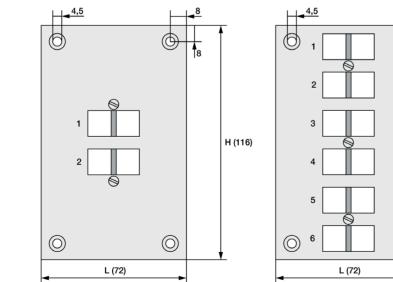

## Article no.: 809630 21XX

Standard panel type J - vertical is made of Glass fiber filled plastic. Perm. range °C up to max. 220 °C. Suitable for Type J, Fe-CuNi (black according to DIN EN 60584) .

| Technical details              |                                                                 | Technical drawing                                                             |
|--------------------------------|-----------------------------------------------------------------|-------------------------------------------------------------------------------|
| Suitable for                   | Type J, Fe-CuNi (black according to DIN EN 60584)               | Exemplation für sichs Messlerike.<br>Exemplation für sich messaring circuits. |
| Perm. range °C                 | max. 220 °C                                                     | 2,5                                                                           |
| Housing                        | Glass fiber filled plastic                                      | -<br> ++4.5  - +8                                                             |
| Conductor diameter             | Clamps up to 1,6 mm Ø, fast connection by means of shear clamps |                                                                               |
| Reverse polarity protection    | due to different contact pin widths                             |                                                                               |
| Bushing                        | spring loaded, orginial thermocouple materials                  |                                                                               |
| Front plate                    | Aluminum anodized, corrosion protected                          |                                                                               |
| Measuring circuit<br>numbering | Abrasion and smudge resistant, consecutively numbered           |                                                                               |
| Panel mounting                 | with 4 mounting holes for M4 screws                             |                                                                               |
| Scope of delivery              | Standard panel type J - vertical, packed in PE bag              |                                                                               |

| Your order code |    | Configuration                   |                   |                   |                              |                              |  |
|-----------------|----|---------------------------------|-------------------|-------------------|------------------------------|------------------------------|--|
| Code            |    | Number of<br>measuring circuits | Panel length (mm) | Panel height (mm) | Panel cut-out<br>length (mm) | Panel cut-out<br>height (mm) |  |
| 809630 21       | 02 | 2                               | 72                | 116               | 50                           | 40                           |  |
|                 | 06 | 6                               | 72                | 116               | 112                          | 40                           |  |

Overview of size ratios for different measuring circuits