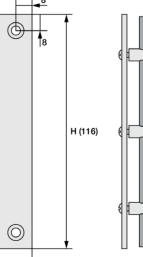

## Article no.: 809630 21XX

Standard panel type J - vertical is made of Glass fiber filled plastic. Perm. range °C up to max. 220 °C. Suitable for Type J, Fe-CuNi (black according to DIN EN 60584) .

| Technical details              |                                                                 | Technical drawing                                                             |
|--------------------------------|-----------------------------------------------------------------|-------------------------------------------------------------------------------|
| Suitable for                   | Type J, Fe-CuNi (black according to DIN EN 60584)               | Exemplation für sichs Messlerike.<br>Exemplation für sich messaring circuits. |
| Perm. range °C                 | max. 220 °C                                                     | 2,5                                                                           |
| Housing                        | Glass fiber filled plastic                                      | -<br> ++4.5  - +8                                                             |
| Conductor diameter             | Clamps up to 1,6 mm Ø, fast connection by means of shear clamps |                                                                               |
| Reverse polarity protection    | due to different contact pin widths                             |                                                                               |
| Bushing                        | spring loaded, orginial thermocouple materials                  |                                                                               |
| Front plate                    | Aluminum anodized, corrosion protected                          |                                                                               |
| Measuring circuit<br>numbering | Abrasion and smudge resistant, consecutively numbered           |                                                                               |
| Panel mounting                 | with 4 mounting holes for M4 screws                             |                                                                               |
| Scope of delivery              | Standard panel type J - vertical, packed in PE bag              |                                                                               |

| Your order code |    | Configuration                   |                   |                   |                              |                              |  |
|-----------------|----|---------------------------------|-------------------|-------------------|------------------------------|------------------------------|--|
| Code            |    | Number of<br>measuring circuits | Panel length (mm) | Panel height (mm) | Panel cut-out<br>length (mm) | Panel cut-out<br>height (mm) |  |
| 809630 21       | 02 | 2                               | 72                | 116               | 50                           | 40                           |  |
|                 | 06 | 6                               | 72                | 116               | 112                          | 40                           |  |