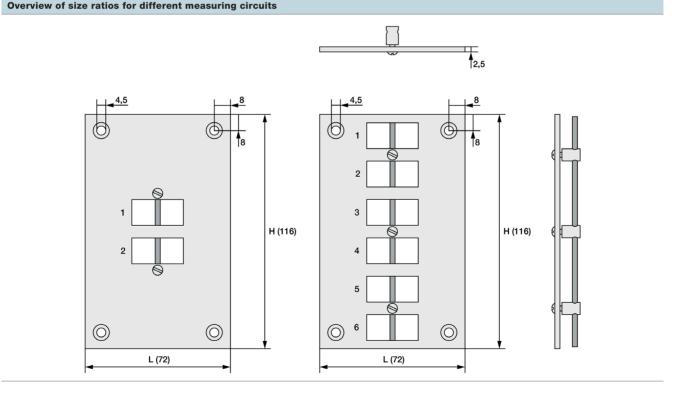

## Article no.: 809630 29XX

Standard panel type K - vertical ye is made of Glass fiber filled plastic. Perm. range °C up to max. 220 °C. Suitable for Type K, NiCr-Ni (yellow according to ANSI).

| Technical details           |                                                                 | Technical drawing                                                         |  |  |
|-----------------------------|-----------------------------------------------------------------|---------------------------------------------------------------------------|--|--|
| Suitable for                | Type K, NiCr-Ni (yellow according to ANSI)                      | Exemplarion file souths Mesodanino. Exemplary for six measuring circuits. |  |  |
| Perm. range °C              | max. 220 °C                                                     | 0 5                                                                       |  |  |
| Housing                     | Glass fiber filled plastic                                      | 12.5                                                                      |  |  |
| Conductor diameter          | Clamps up to 1,6 mm Ø, fast connection by means of shear clamps | 1 0 0 18                                                                  |  |  |
| Reverse polarity protection | due to different contact pin widths                             | 2 00                                                                      |  |  |
| Bushing                     | spring loaded, orginial thermocouple materials                  | 3 <b>0</b> H                                                              |  |  |
| Front plate                 | Aluminum anodized, corrosion protected                          | 4 0 0                                                                     |  |  |
| Measuring circuit numbering | Abrasion and smudge resistant, consecutively numbered           |                                                                           |  |  |
| Panel mounting              | with 4 mounting holes for M4 screws                             | L L                                                                       |  |  |
| Scope of delivery           | Standard panel type K - vertical ye, packed in PE bag           |                                                                           |  |  |

| Your order code |    | Configuration                |                   |                   |                              |                              |  |
|-----------------|----|------------------------------|-------------------|-------------------|------------------------------|------------------------------|--|
| Code            |    | Number of measuring circuits | Panel length (mm) | Panel height (mm) | Panel cut-out<br>length (mm) | Panel cut-out<br>height (mm) |  |
| 809630 29       | 02 | 2                            | 72                | 116               | 50                           | 40                           |  |
|                 | 06 | 6                            | 72                | 116               | 112                          | 40                           |  |