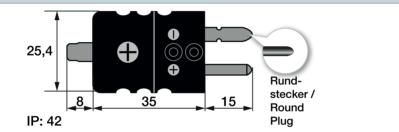

## Artikelnr.: 809150 1000

TC connector type J with glass fiber filled plastic housing. Perm. range °C to max. 220°C. Suitable for thermocouple Type J, Fe-CuNi (black according to DIN EN 60584) .

| Technische Daten            |                                                      |
|-----------------------------|------------------------------------------------------|
| Suitable for                | Type J, Fe-CuNi (black according to DIN EN 60584)    |
| Dimension (L/W/H)           | 35 / 25 /13                                          |
| Perm. range °C              | max. 220°C                                           |
| Housing                     | Glass fiber filled plastic                           |
| Conductor diameter          | Clamps up to 1.6 mm Ø, max. cable diameter 8 mm      |
| Electrical connection       | from solid material, original thermocouple materials |
| Reverse polarity protection | due to different contact pin diameters               |
| Scope of delivery           | TC connector type J, packed in PE bag                |