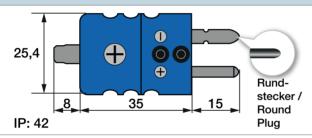

| Technische Daten            |                                                           |
|-----------------------------|-----------------------------------------------------------|
| Suitable for                | Type L, Fe-CuNi (blue according to DIN 43710 (withdrawn)) |
| Dimension (L/W/H)           | 35 / 25 /13                                               |
| Perm. range °C              | max. 220°C                                                |
| Housing                     | Glass fiber filled plastic                                |
| Conductor diameter          | Clamps up to 1.6 mm Ø, max. cable diameter 8 mm           |
| Electrical connection       | from solid material, original thermocouple materials      |
| Reverse polarity protection | due to different contact pin diameters                    |
| Scope of delivery           | TC connector type L, packed in PE bag                     |